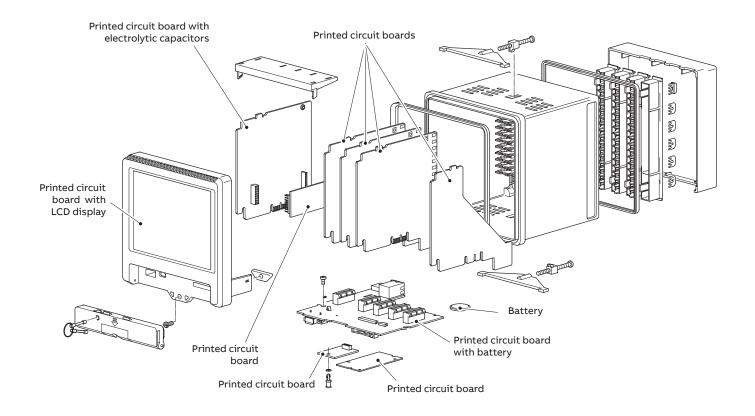

#### ABB MEASUREMENT & ANALYTICS | DIRECTIVE

# Information for WEEE 2 treatment and recycling facilities

Recording & Control products



Measurement made easy

ABB's Recording & Control equipment for WEEE 2

#### Introduction

This publication identifies the different EEE components and materials, as well as the location of dangerous substances and mixtures in EEE.





#### CM10





### CM50



#### **RVG200**



SM500F chassis (pre March 2013)





## SM500F chassis (after 1<sup>st</sup> October 2016)



## SM500F case



## SM3000 chassis



## SM3000 case





# C1900 door / case plate

# C1900 chart plate / PCBs



# C1300 door / case plate



# C1300 chart plate / PCBs



#### Notes



ABB Limited Measurement & Analytics Howard Road, St. Neots

Cambridgeshire, PE19 8EU UK Tel: +44 (0)1480 475 321 Fax: +44 (0)1480 217 948 Mail: instrumentation@gb.abb.com

#### ABB Inc.

#### **Measurement & Analytics**

125 E. County Line Road Warminster, PA 18974 USA Tel: +1 215 674 6000 Fax: +1 215 674 7183

#### abb.com/measurement

We reserve the right to make technical changes or modify the contents of this document without prior notice. With regard to purchase orders, the agreed particulars shall prevai