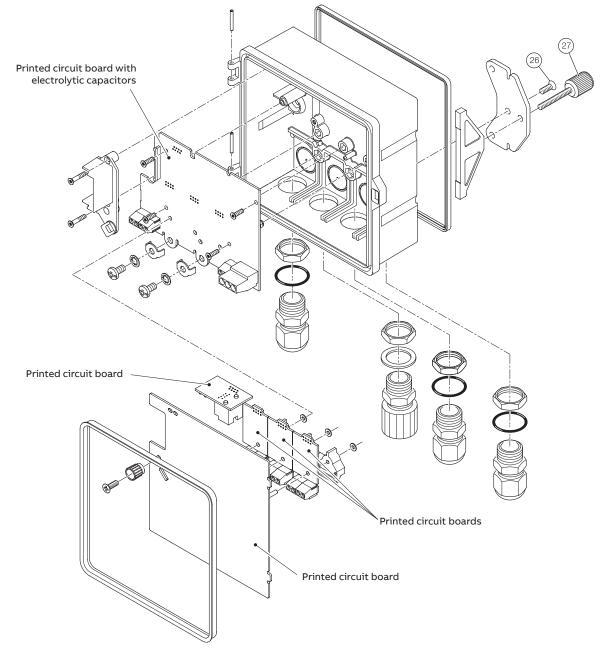

#### ABB MEASUREMENT & ANALYTICS | DIRECTIVE

# Information for WEEE 2 treatment and recycling facilities

Recording & Control products



Measurement made easy

ABB's Recording & Control equipment for WEEE 2

#### Introduction

This publication identifies the different EEE components and materials, as well as the location of dangerous substances and mixtures in EEE.





#### CM10





### CM50



#### **RVG200**



SM500F chassis (pre March 2013)





## SM500F chassis (after 1<sup>st</sup> October 2016)



## SM500F case



## SM3000 chassis



## SM3000 case





# C1900 door / case plate

# C1900 chart plate / PCBs



# C1300 door / case plate



# C1300 chart plate / PCBs



#### Notes



ABB Limited Measurement & Analytics Howard Road, St. Neots

Cambridgeshire, PE19 8EU UK Tel: +44 (0)1480 475 321 Fax: +44 (0)1480 217 948 Mail: instrumentation@gb.abb.com

#### ABB Inc.

#### **Measurement & Analytics**

125 E. County Line Road Warminster, PA 18974 USA Tel: +1 215 674 6000 Fax: +1 215 674 7183

#### abb.com/measurement

We reserve the right to make technical changes or modify the contents of this document without prior notice. With regard to purchase orders, the agreed particulars shall prevail. ABB does not accept any responsibility whatsoever for potential errors or possible lack of information in thi