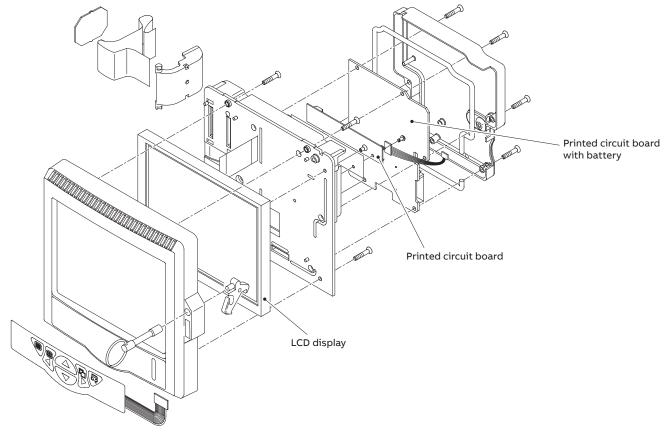

#### ABB MEASUREMENT & ANALYTICS | DIRECTIVE

# Information for WEEE 2 treatment and recycling facilities

Recording & Control products



Measurement made easy

ABB's Recording & Control equipment for WEEE 2

#### Introduction

This publication identifies the different EEE components and materials, as well as the location of dangerous substances and mixtures in EEE.





#### CM10





### CM50



#### **RVG200**



SM500F chassis (pre March 2013)





## SM500F chassis (after 1<sup>st</sup> October 2016)



## SM500F case



## SM3000 chassis



## SM3000 case





# C1900 door / case plate

# C1900 chart plate / PCBs



# C1300 door / case plate



# C1300 chart plate / PCBs



#### Notes



ABB Limited Measurement & Analytics Howard Road, St. Neots

Cambridgeshire, PE19 8EU UK Tel: +44 (0)1480 475 321 Fax: +44 (0)1480 217 948 Mail: instrumentation@gb.abb.com

#### ABB Inc.

#### **Measurement & Analytics**

125 E. County Line Road Warminster, PA 18974 USA Tel: +1 215 674 6000 Fax: +1 215 674 7183

#### abb.com/measurement

We reserve the right to make technical changes or modify the contents of this document without prior notice. With regard to purchase orders, the agreed particulars shall prevail. ABB does not accept any responsi