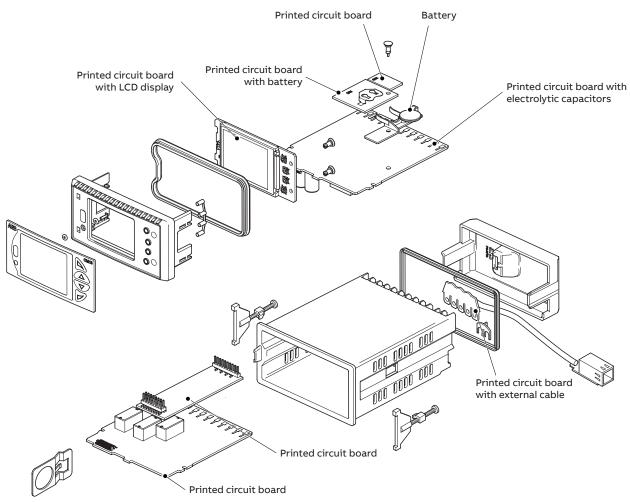

#### ABB MEASUREMENT & ANALYTICS | DIRECTIVE

# Information for WEEE 2 treatment and recycling facilities

Recording & Control products



Measurement made easy

ABB's Recording & Control equipment for WEEE 2

#### Introduction

This publication identifies the different EEE components and materials, as well as the location of dangerous substances and mixtures in EEE.





#### CM10





### CM50



#### **RVG200**



SM500F chassis (pre March 2013)





## SM500F chassis (after 1<sup>st</sup> October 2016)



## SM500F case



## SM3000 chassis



## SM3000 case





# C1900 door / case plate

# C1900 chart plate / PCBs



# C1300 door / case plate



# C1300 chart plate / PCBs



#### Notes



ABB Limited Measurement & Analytics Howard Road, St. Neots

Cambridgeshire, PE19 8EU UK Tel: +44 (0)1480 475 321 Fax: +44 (0)1480 217 948 Mail: instrumentation@gb.abb.com

#### ABB Inc.

#### **Measurement & Analytics**

125 E. County Line Road Warminster, PA 18974 USA Tel: +1 215 674 6000 Fax: +1 215 674 7183

#### abb.com/measurement

We reserve the right to make technical changes or modify the contents of this document without prior notice. With regard to purcha