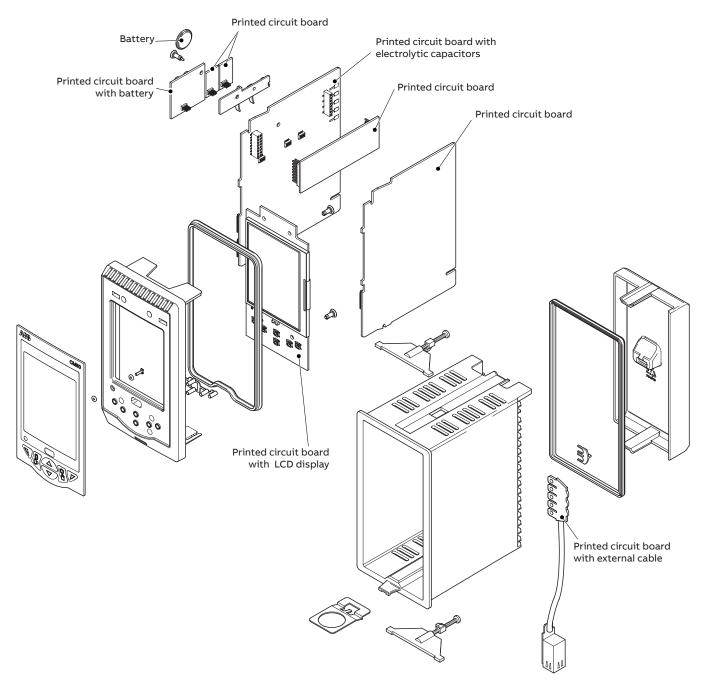

#### ABB MEASUREMENT & ANALYTICS | DIRECTIVE

# Information for WEEE 2 treatment and recycling facilities

Recording & Control products



Measurement made easy

ABB's Recording & Control equipment for WEEE 2

#### Introduction

This publication identifies the different EEE components and materials, as well as the location of dangerous substances and mixtures in EEE.





#### CM10





### CM50



#### **RVG200**



SM500F chassis (pre March 2013)





## SM500F chassis (after 1<sup>st</sup> October 2016)



## SM500F case



## SM3000 chassis



## SM3000 case





# C1900 door / case plate

# C1900 chart plate / PCBs



# C1300 door / case plate



# C1300 chart plate / PCBs



#### Notes



ABB Limited Measurement & Analytics Howard Road, St. Neots

Cambridgeshire, PE19 8EU UK Tel: +44 (0)1480 475 321 Fax: +44 (0)1480 217 948 Mail: instrumentation@gb.abb.com

#### ABB Inc.

#### **Measurement & Analytics**

125 E. County Line Road Warminster, PA 18974 USA Tel: +1 215 674 6000 Fax: +1 215 674 7183

#### abb.com/measurement

We reserve the right to make technical changes or modify the contents of this document without prior notice. With regard to purchase orders, the agreed parti