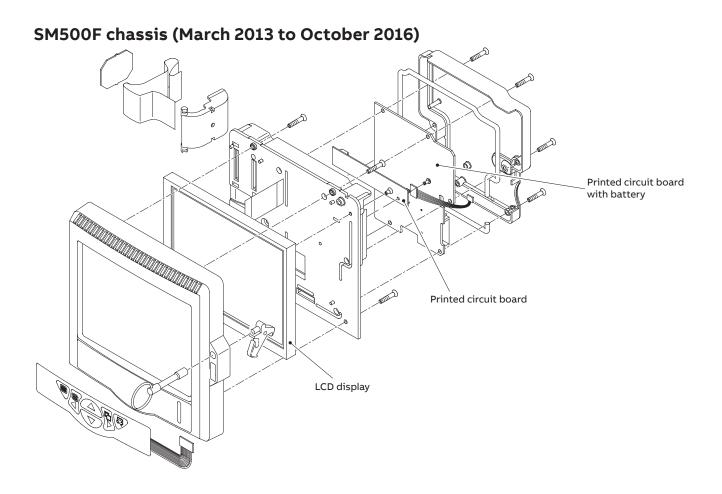

#### ABB MEASUREMENT & ANALYTICS | DIRECTIVE

# Information for WEEE 2 treatment and recycling facilities

Recording & Control products



Measurement made easy

ABB's Recording & Control equipment for WEEE 2

#### Introduction

This publication identifies the different EEE components and materials, as well as the location of dangerous substances and mixtures in EEE.





#### CM10





### CM50



#### **RVG200**



SM500F chassis (pre March 2013)





## SM500F chassis (after 1<sup>st</sup> October 2016)



## SM500F case



## SM3000 chassis



## SM3000 case





# C1900 door / case plate

# C1900 chart plate / PCBs



# C1300 door / case plate



# C1300 chart plate / PCBs



#### Notes



ABB Limited Measurement & Analytics Howard Road, St. Neots

Cambridgeshire, PE19 8EU UK Tel: +44 (0)1480 475 321 Fax: +44 (0)1480 217 948 Mail: instrumentation@gb.abb.com

#### ABB Inc.

#### **Measurement & Analytics**

125 E. County Line Road Warminster, PA 18974 USA Tel: +1 215 674 6000 Fax: +1 215 674 7183

#### abb.com/measurement

We reserve the right to make technical changes or modify the contents of this document without prior notice. With regard to purchase orders, the agreed particulars shall prevail. ABB does not accept any responsibi