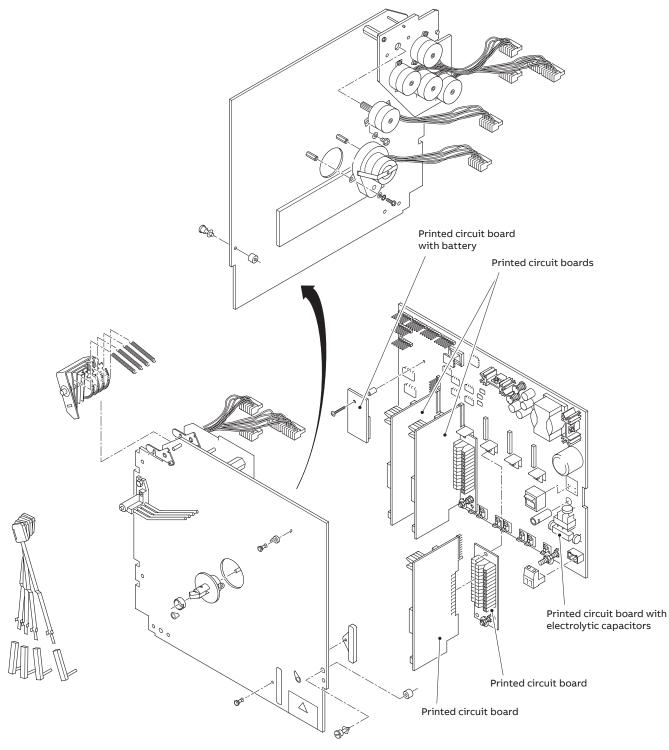

#### ABB MEASUREMENT & ANALYTICS | DIRECTIVE

# Information for WEEE 2 treatment and recycling facilities

Recording & Control products



Measurement made easy

ABB's Recording & Control equipment for WEEE 2

#### Introduction

This publication identifies the different EEE components and materials, as well as the location of dangerous substances and mixtures in EEE.





#### CM10





### CM50



#### **RVG200**



SM500F chassis (pre March 2013)





## SM500F chassis (after 1<sup>st</sup> October 2016)



## SM500F case



## SM3000 chassis



## SM3000 case





# C1900 door / case plate

# C1900 chart plate / PCBs



# C1300 door / case plate



# C1300 chart plate / PCBs



#### Notes



ABB Limited Measurement & Analytics Howard Road, St. Neots

Cambridgeshire, PE19 8EU UK Tel: +44 (0)1480 475 321 Fax: +44 (0)1480 217 948 Mail: instrumentation@gb.abb.com

#### ABB Inc.

#### **Measurement & Analytics**

125 E. County Line Road Warminster, PA 18974 USA Tel: +1 215 674 6000 Fax: +1 215 674 7183

#### abb.com/measurement

We reserve the right to make technical changes or modify the contents of this document without prior notice. With regard to purchase orders, the agreed particulars shall prevail. ABB does not accept any responsibility whatsoever for potential errors or possible lack of information in this document.

We reserve all rights in this document and in the subject matter and illustrations co