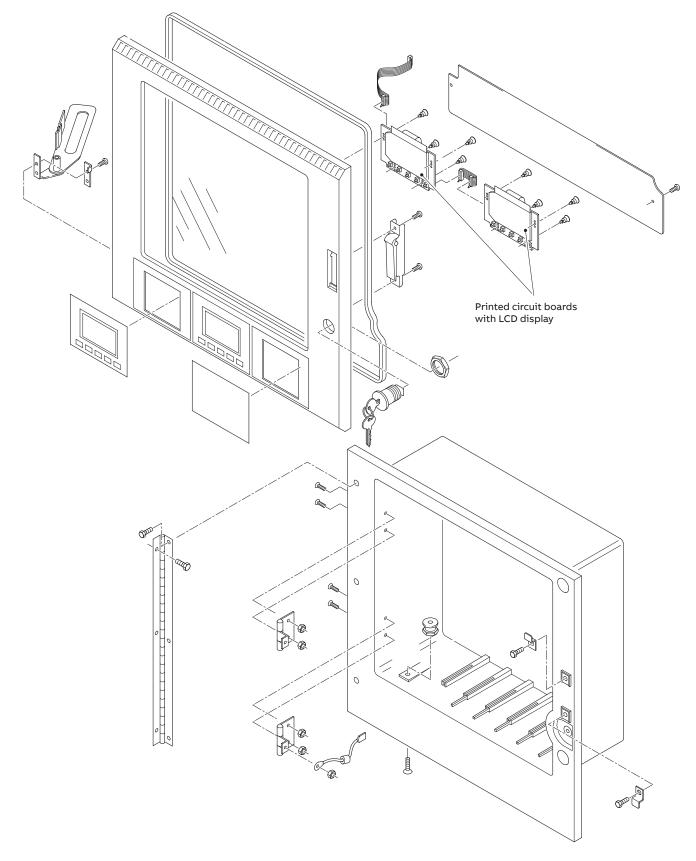

#### ABB MEASUREMENT & ANALYTICS | DIRECTIVE

# Information for WEEE 2 treatment and recycling facilities

Recording & Control products



Measurement made easy

ABB's Recording & Control equipment for WEEE 2

#### Introduction

This publication identifies the different EEE components and materials, as well as the location of dangerous substances and mixtures in EEE.





#### CM10





### CM50



#### **RVG200**



SM500F chassis (pre March 2013)





## SM500F chassis (after 1<sup>st</sup> October 2016)



## SM500F case



## SM3000 chassis



## SM3000 case





# C1900 door / case plate

# C1900 chart plate / PCBs



# C1300 door / case plate



# C1300 chart plate / PCBs



#### Notes



ABB Limited Measurement & Analytics Howard Road, St. Neots

Cambridgeshire, PE19 8EU UK Tel: +44 (0)1480 475 321 Fax: +44 (0)1480 217 948 Mail: instrumentation@gb.abb.com

#### ABB Inc.

#### **Measurement & Analytics**

125 E. County Line Road Warminster, PA 18974 USA Tel: +1 215 674 6000 Fax: +1 215 674 7183

#### abb.com/measurement

We reserve the right to make technical changes or modify the contents of this document without prior notice. With regard to purchase orders, the agreed particulars shall prevail. ABB does not accept any responsibility whatsoever for potential errors or possible lack of information in this document.

We reserve all rights in this document and in the subject matter and illustrations contained therein. Any reproduc