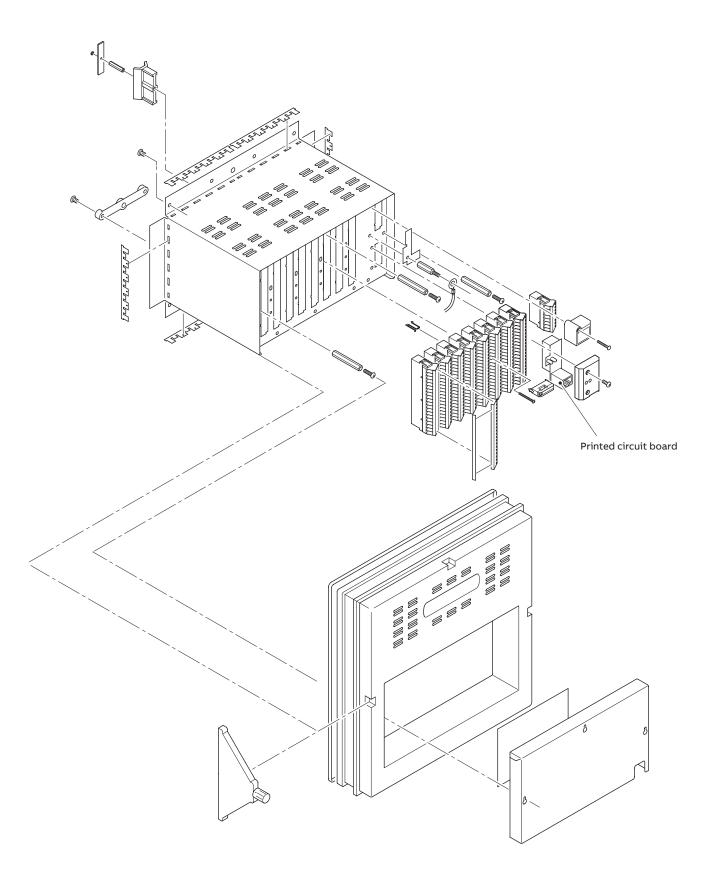

#### ABB MEASUREMENT & ANALYTICS | DIRECTIVE

# Information for WEEE 2 treatment and recycling facilities

Recording & Control products



Measurement made easy

ABB's Recording & Control equipment for WEEE 2

#### Introduction

This publication identifies the different EEE components and materials, as well as the location of dangerous substances and mixtures in EEE.





#### CM10





### CM50



#### **RVG200**



SM500F chassis (pre March 2013)





## SM500F chassis (after 1<sup>st</sup> October 2016)



## SM500F case



## SM3000 chassis



## SM3000 case





# C1900 door / case plate

# C1900 chart plate / PCBs



# C1300 door / case plate



# C1300 chart plate / PCBs



#### Notes



ABB Limited Measurement & Analytics Howard Road, St. Neots

Cambridgeshire, PE19 8EU UK Tel: +44 (0)1480 475 321 Fax: +44 (0)1480 217 948 Mail: instrumentation@gb.abb.com

#### ABB Inc.

#### **Measurement & Analytics**

125 E. County Line Road Warminster, PA 18974 USA Tel: +1 215 674 6000 Fax: +1 215 674 7183

#### abb.com/measurement

We reserve the right to make technical changes or modify the contents of this document without prior notice. With regard to purchase orders, the agreed particulars shall prevail. ABB does not accept any responsibility whatsoever for potential errors or possible lack of information in this document.

We reserve all rights in t