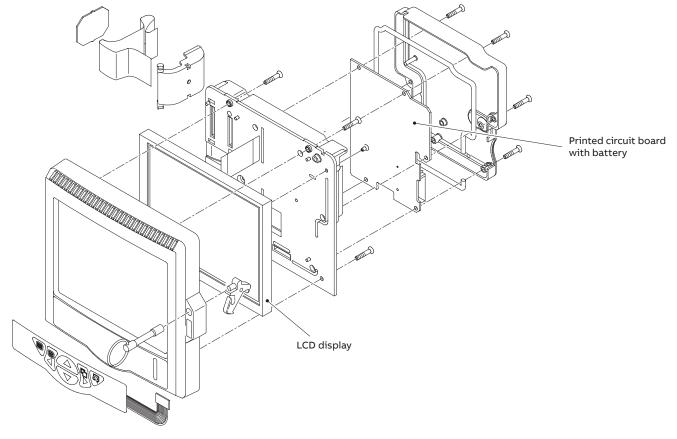

#### ABB MEASUREMENT & ANALYTICS | DIRECTIVE

# Information for WEEE 2 treatment and recycling facilities

Recording & Control products



Measurement made easy

ABB's Recording & Control equipment for WEEE 2

#### Introduction

This publication identifies the different EEE components and materials, as well as the location of dangerous substances and mixtures in EEE.





#### CM10





### CM50



#### **RVG200**



SM500F chassis (pre March 2013)





## SM500F chassis (after 1<sup>st</sup> October 2016)



## SM500F case



## SM3000 chassis



## SM3000 case





# C1900 door / case plate

# C1900 chart plate / PCBs



# C1300 door / case plate



# C1300 chart plate / PCBs



#### Notes



ABB Limited Measurement & Analytics Howard Road, St. Neots

Cambridgeshire, PE19 8EU UK Tel: +44 (0)1480 475 321 Fax: +44 (0)1480 217 948 Mail: instrumentation@gb.abb.com

#### ABB Inc.

#### **Measurement & Analytics**

125 E. County Line Road Warminster, PA 18974 USA Tel: +1 215 674 6000 Fax: +1 215 674 7183

#### abb.com/measurement

We reserve the right to make technical changes or modify the contents of this document without prior notice. With regard to purchase orders, the agreed particulars shall prevail. ABB does not accept any responsibility whatsoever for potential errors or possible lack of