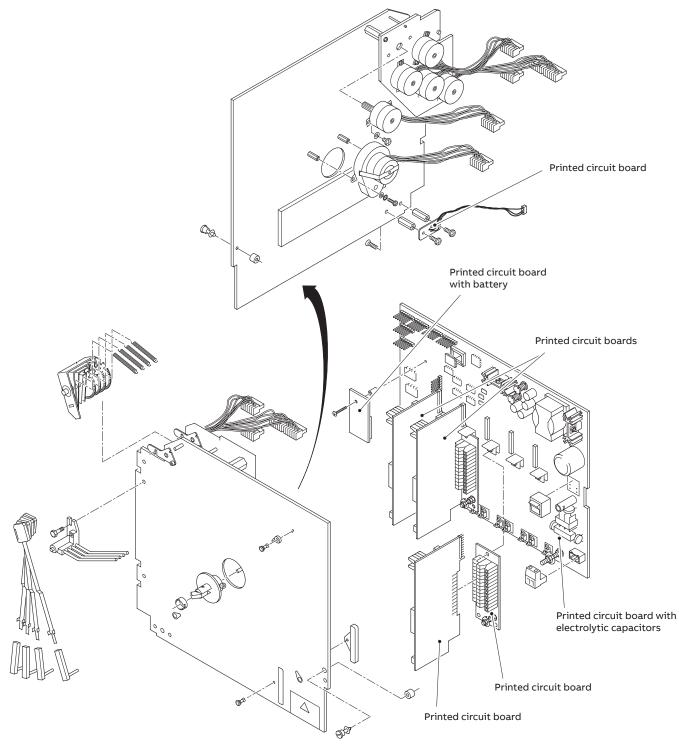

#### ABB MEASUREMENT & ANALYTICS | DIRECTIVE

# Information for WEEE 2 treatment and recycling facilities

Recording & Control products



Measurement made easy

ABB's Recording & Control equipment for WEEE 2

#### Introduction

This publication identifies the different EEE components and materials, as well as the location of dangerous substances and mixtures in EEE.





#### CM10





### CM50



#### **RVG200**



SM500F chassis (pre March 2013)





## SM500F chassis (after 1<sup>st</sup> October 2016)



## SM500F case



## SM3000 chassis



## SM3000 case





# C1900 door / case plate

# C1900 chart plate / PCBs



# C1300 door / case plate



# C1300 chart plate / PCBs



#### Notes



ABB Limited Measurement & Analytics Howard Road, St. Neots

Cambridgeshire, PE19 8EU UK Tel: +44 (0)1480 475 321 Fax: +44 (0)1480 217 948 Mail: instrumentation@gb.abb.com

#### ABB Inc.

#### **Measurement & Analytics**

125 E. County Line Road Warminster, PA 18974 USA Tel: +1 215 674 6000 Fax: +1 215 674 7183

#### abb.com/measurement

We reserve the right to make technical changes or modify the contents of this document without prior notice. With regard to purchase orders, the agreed particulars shall prevail. ABB does not accept any responsibility whatsoever for potential errors or possible lack of information in this document.

We reserve all rights in this document and in the subject matter and illustrations contained therein. Any reproduction, disclosure to third part