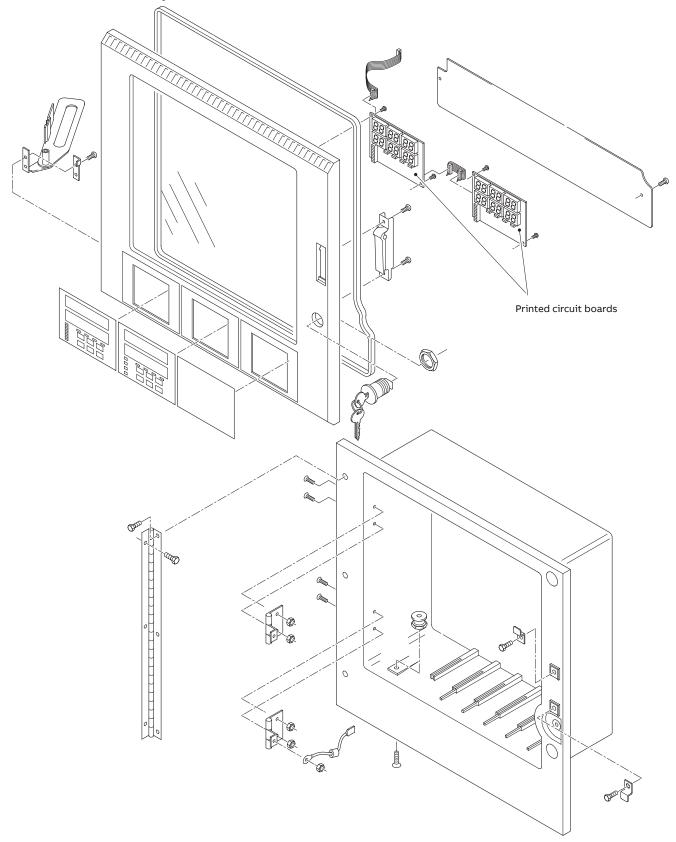

#### ABB MEASUREMENT & ANALYTICS | DIRECTIVE

# Information for WEEE 2 treatment and recycling facilities

Recording & Control products



Measurement made easy

ABB's Recording & Control equipment for WEEE 2

#### Introduction

This publication identifies the different EEE components and materials, as well as the location of dangerous substances and mixtures in EEE.





#### CM10





### CM50



#### **RVG200**



SM500F chassis (pre March 2013)





## SM500F chassis (after 1<sup>st</sup> October 2016)



## SM500F case



## SM3000 chassis



## SM3000 case





# C1900 door / case plate

# C1900 chart plate / PCBs



# C1300 door / case plate



# C1300 chart plate / PCBs



#### Notes



ABB Limited Measurement & Analytics Howard Road, St. Neots

Cambridgeshire, PE19 8EU UK Tel: +44 (0)1480 475 321 Fax: +44 (0)1480 217 948 Mail: instrumentation@gb.abb.com

#### ABB Inc.

#### **Measurement & Analytics**

125 E. County Line Road Warminster, PA 18974 USA Tel: +1 215 674 6000 Fax: +1 215 674 7183

#### abb.com/measurement

We reserve the right to make technical changes or modify the contents of this document without prior notice. With regard to purchase orders, the agreed particulars shall prevail. ABB does not accept any responsibility whatsoever for potential errors or possible lack of information in this document.

We reserve all rights in thi