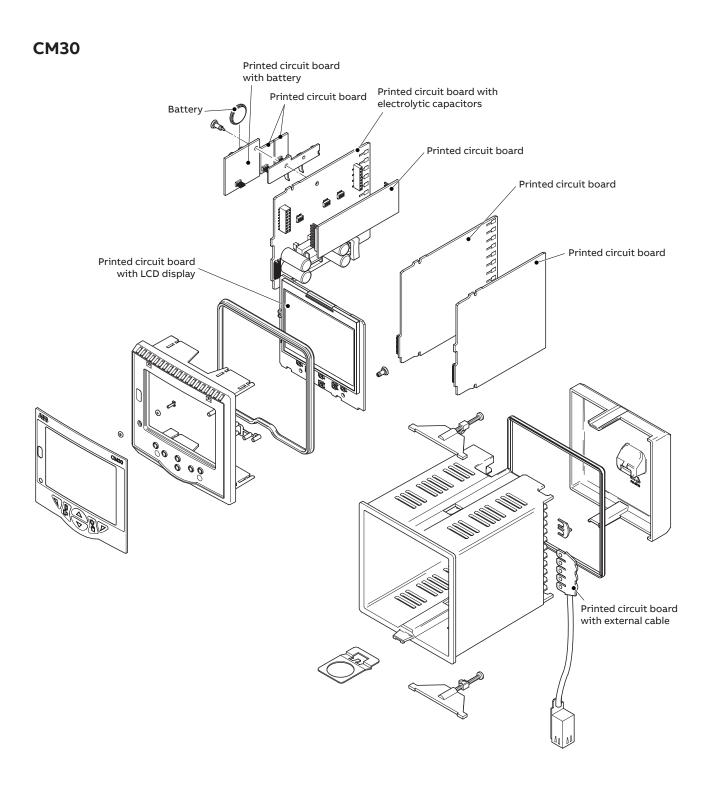

#### ABB MEASUREMENT & ANALYTICS | DIRECTIVE

# Information for WEEE 2 treatment and recycling facilities

Recording & Control products



Measurement made easy

ABB's Recording & Control equipment for WEEE 2

#### Introduction

This publication identifies the different EEE components and materials, as well as the location of dangerous substances and mixtures in EEE.





#### CM10





### CM50



#### **RVG200**



SM500F chassis (pre March 2013)





## SM500F chassis (after 1<sup>st</sup> October 2016)



## SM500F case



## SM3000 chassis



## SM3000 case





# C1900 door / case plate

# C1900 chart plate / PCBs



# C1300 door / case plate



# C1300 chart plate / PCBs



#### Notes



ABB Limited Measurement & Analytics Howard Road, St. Neots

Cambridgeshire, PE19 8EU UK Tel: +44 (0)1480 475 321 Fax: +44 (0)1480 217 948 Mail: instrumentation@gb.abb.com

#### ABB Inc.

#### **Measurement & Analytics**

125 E. County Line Road Warminster, PA 18974 USA Tel: +1 215 674 6000 Fax: +1 215 674 7183

#### abb.com/measurement

We reserve the right to make technical changes or modify the contents of this document without prior notice. With regard to purchase orders, the