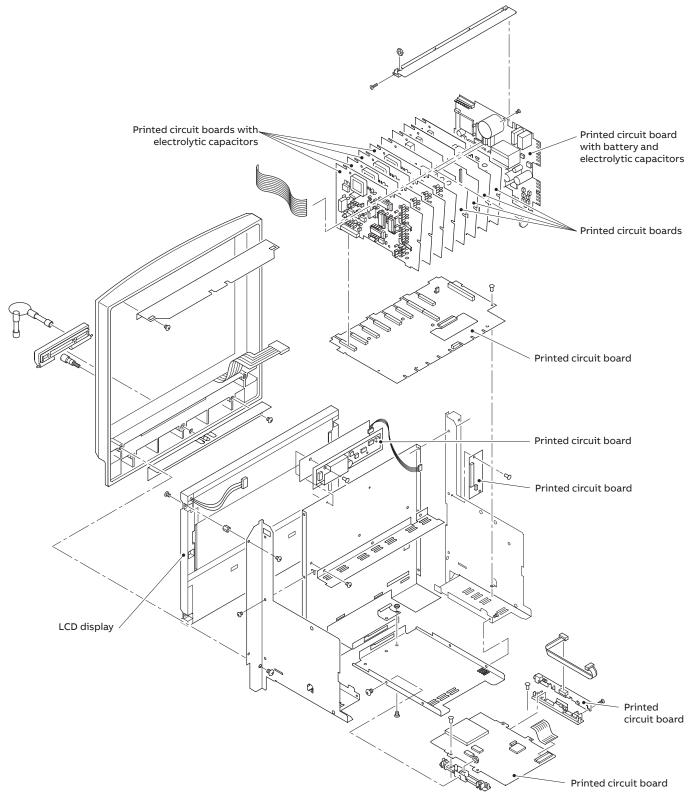

#### ABB MEASUREMENT & ANALYTICS | DIRECTIVE

# Information for WEEE 2 treatment and recycling facilities

Recording & Control products



Measurement made easy

ABB's Recording & Control equipment for WEEE 2

#### Introduction

This publication identifies the different EEE components and materials, as well as the location of dangerous substances and mixtures in EEE.





#### CM10





### CM50



#### **RVG200**



SM500F chassis (pre March 2013)





## SM500F chassis (after 1<sup>st</sup> October 2016)



## SM500F case



## SM3000 chassis



## SM3000 case





# C1900 door / case plate

# C1900 chart plate / PCBs



# C1300 door / case plate



# C1300 chart plate / PCBs



#### Notes



ABB Limited Measurement & Analytics Howard Road, St. Neots

Cambridgeshire, PE19 8EU UK Tel: +44 (0)1480 475 321 Fax: +44 (0)1480 217 948 Mail: instrumentation@gb.abb.com

#### ABB Inc.

#### **Measurement & Analytics**

125 E. County Line Road Warminster, PA 18974 USA Tel: +1 215 674 6000 Fax: +1 215 674 7183

#### abb.com/measurement

We reserve the right to make technical changes or modify the contents of this document without prior notice. With regard to purchase orders, the agreed particulars shall prevail. ABB does not accept any responsibility whatsoever for potential errors or possible lack of information in this document.

We reser